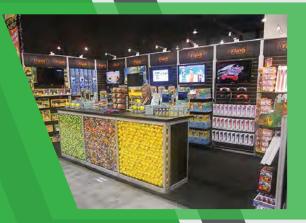

## **PORTABLE & MODULAR**

Construct the right exhibit to meet your needs, build your brand and generate leads while staying within your budget. A-One Exhibits provides a large selection of portable (out-of-the-box) and modular tradeshow displays and exhibits. These affordable options deliver the savings benefits of a lightweight display to dramatically reduce trade show costs. High quality, recyclable components support longevity and reusability and maximize container space to reduce shipping volumes.

#### Portable Solutions include:

- Trade Show Exhibits
- Displays
- Banner Stands
- Literature Racks & Accessories

Our portable solutions are lightweight, easy to assemble and affordable to help you get your message and brand heard.

#### 20' x 20' Custom Island

**Modular Solutions** are a hybrid between portable and custom exhibits. Modular displays are perfect for the company that participates in multiple shows with differing space requirements. Our innovative systems and fabric structures offer endless design possibilities that can grow and change with your brand.