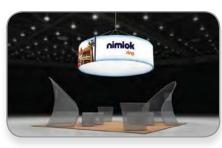

# **RENTAL SOLUTIONS**

Rentals cost a fraction of the price of a new booth. Rent a custom exhibit to maximize your presence without the cost of ownership! Full rental packages available including multi-shows. A-One Exhibits handles everything from supervision to installation and everything in between.

**Fabric Structures** 

Hanging Structures

Components

**Modular Exhibits** 

**Custom Rentals** 

Fabric Booths

**A-One** offers a collection of rentable off-the-shelf exhibit kits, hanging structures, fabric architectural structures, and large-scale, custom designed rental exhibits and display solutions.