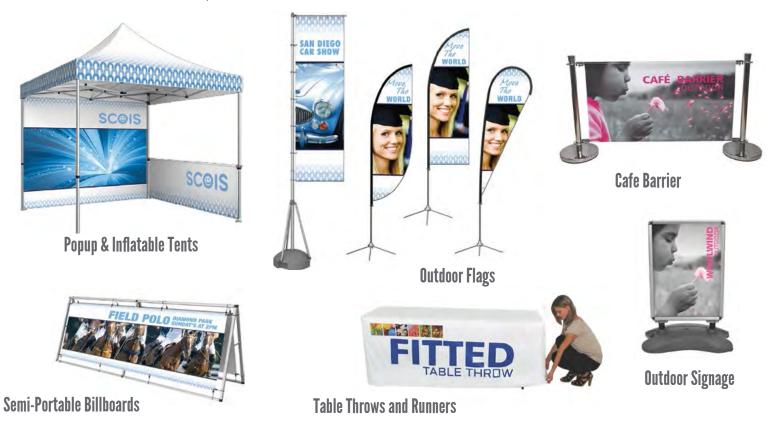

## **OUTDOOR SOLUTIONS**

A-One offers a collection of portable, off-the-shelf outdoor tents, flags and signs of a variety of types and sizes. Combining durable sustainable hardware with state-of-the-art printed graphics creates outdoor displays and environments that make an impact. For more information visit our website a-onex.com