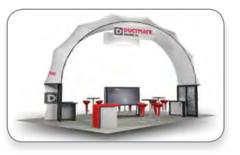

**Fabric Structures** 

Hanging Structures

Components

**Modular Exhibits** 

**Custom Rentals** 

Fabric Booths

**A-One** offers a collection of rentable off-the-shelf exhibit kits, hanging structures, fabric architectural structures, and large-scale, custom designed rental exhibits and display solutions.

#### 20' x 20' Custom Island

**Modular Solutions** are a hybrid between portable and custom exhibits. Modular displays are perfect for the company that participates in multiple shows with differing space requirements. Our innovative systems and fabric structures offer endless design possibilities that can grow and change with your brand.